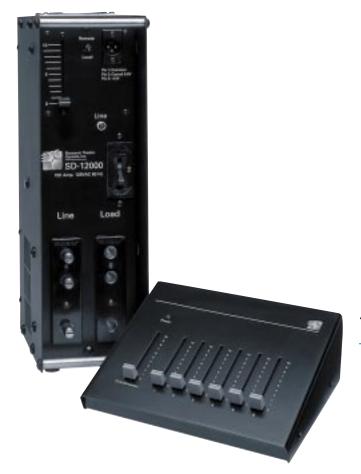

### Features:

- 20, 50 or 100 amp output rating
- Stage pin, Edison or combination input/output connectors
- Fully magnetic circuit breaker
- Built-in control slider
- Steel and extruded aluminum housing
- 3-pin XLR remote control connector
- Local/Remote selector switch

## CH1-6 Single Scene Control Console

- Six 3-pin XLR cable connections to SD Remote Control jack
- Six individual channel faders
- Master fader provides proportional control
- LED power indicator

#### General

Constructed of 16-gauge steel and extruded aluminum

Fine-texture, scratch-resistant, black finish

Controls and connectors are recessed for protection

Dual brass carrying handles

Local/Remote control toggle switch

Local control fader

Three-pin male XLR analog 0-10Vdc remote control connector

20A units are convection-cooled

50A and 100A units are forced air-cooled