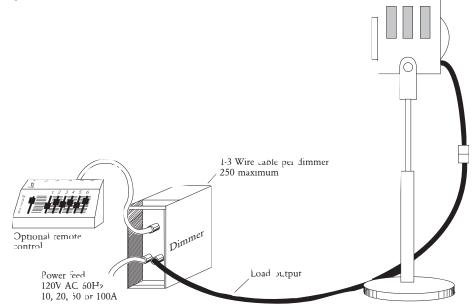

### Electrical

Dims resistive loads from 10 watts to dimmer capacity

50/60Hz 120V or 240V AC

Edison, stage pin or mixed power connectors for 20amp

Stage pin power connectors on 50 and 100amp

95% dimmer efficiency

### Electrical

Connects to SD-Individual dimmer with 3-pin XLR connector cable

SD-Individual Dimmer provides 12Vdc operating voltage through connector cable

LED power indicator

Six 0-10V DC output ports connect up to six individual dimmers